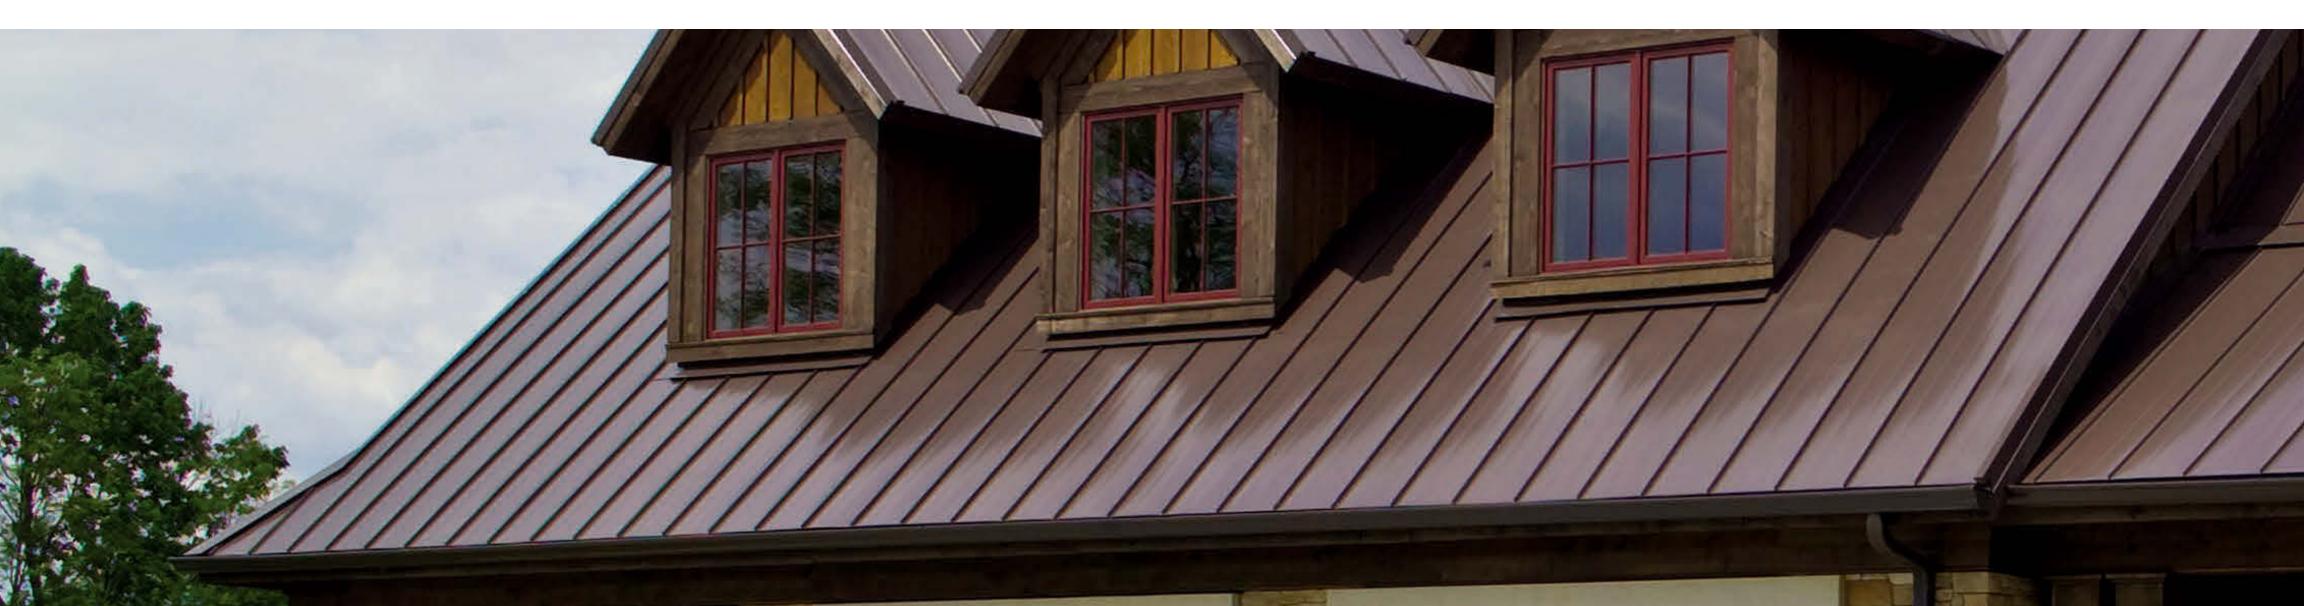

## CANYON RIDGE<sup>®</sup> collection

ULTRA-GRAIN® SERIES

# CLASSIC and REFINED.